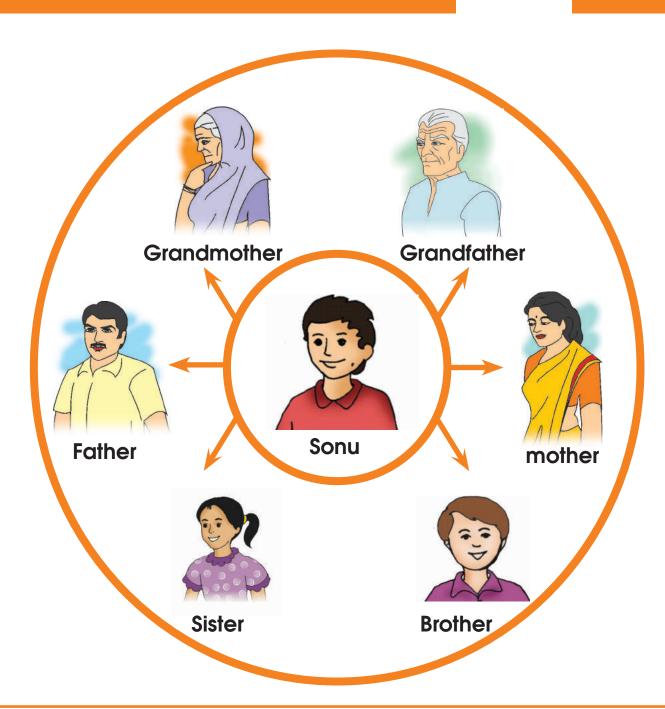

## My Family

### Look and say.

Mother

**Father** 

**Sister** 

**Brother** 

Grandmother

Grandfather

शिक्षण संकेत

— • चित्र देखकर बच्चों को बोलने के लिए कहें कि यह चित्र किसका है। सोनू के father, mother.....